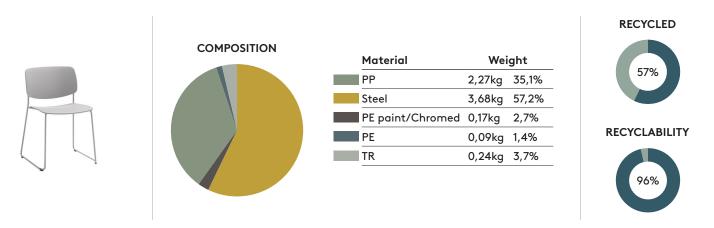

### **PRODUCT ECO PASSPORT**

Chair with sled base Code: ARY0020

Chair with 4 leg base Code: ARY0010