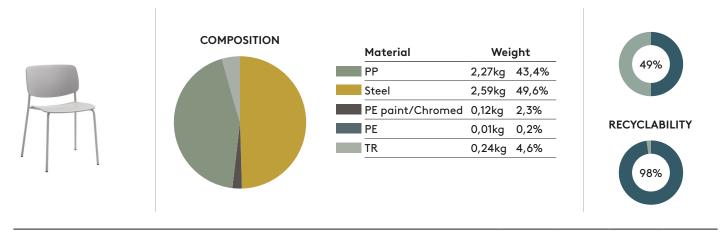

## **REMARKS**

FM/EN/06.20 INCLASS 1

<sup>\*\*\*</sup> The percentages given in this data sheet may present slight variations due to changes in the supplier of some raw materials and rounding of numbers.

<sup>\*\*\*</sup> The percentages of the table tops vary according to the material and the final finish. For exact percentages of table tops, please refer to the data sheet of the top you have chosen.